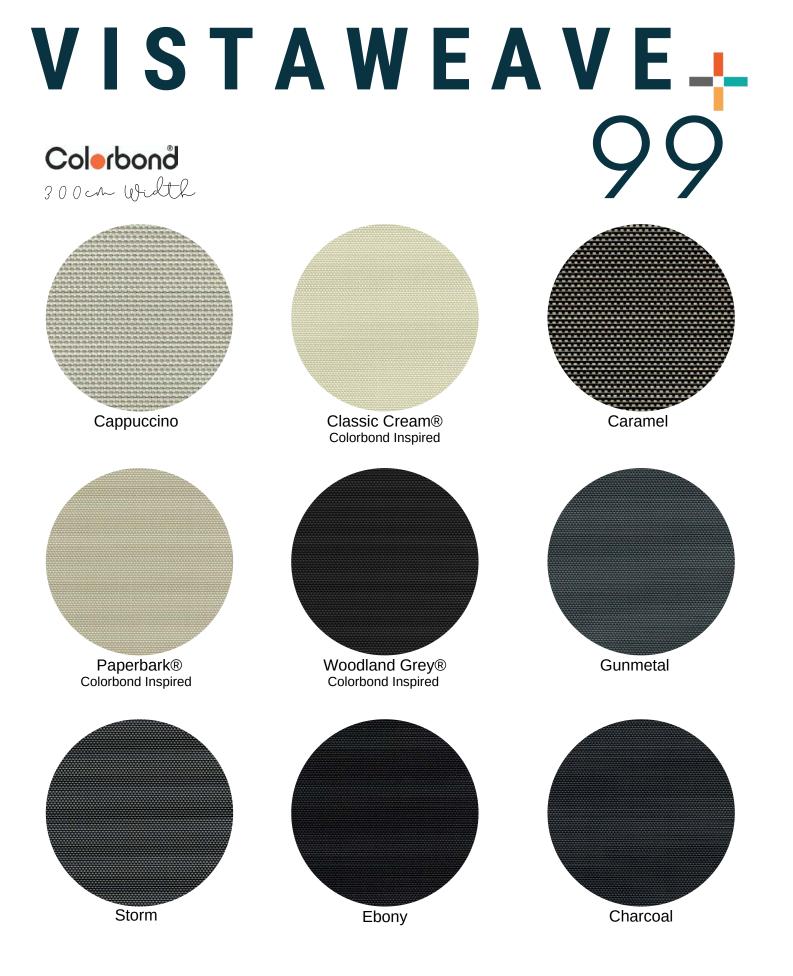

#### THE PRIVACY FACTOR

Vistaweave 99 is a 2 x 2 weave, heavy duty mesh with 1% openness, ideal for when you require high privacy. Designed for external awnings, automatic sun blinds and external zip systems. With a high density weave + superior strength, Vistaweave 99 Sunscreen mesh is perfect for Australia's harsh outdoor conditions.

#### Features

- Reduces heat transmission
- High UVR protection
- Eliminates glare in direct sunlight
- Allows moderate flow of fresh air
- Mildew resistant
- Saltwater resistant
- Showerproof
- Creates visual privacy screening
- Environmentally friendly
- Improves air-conditioning efficiency
- Comprehensive colour offering inspired by Colorbond®