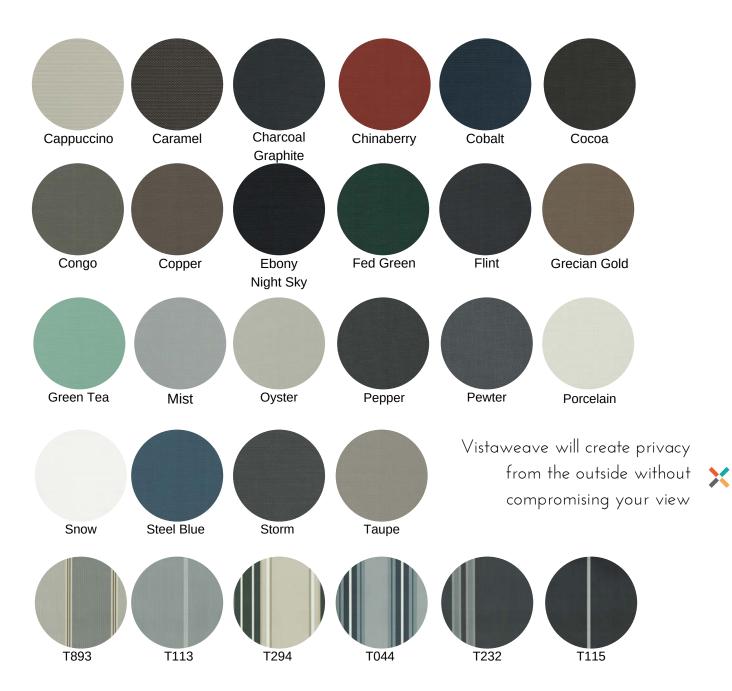

#### THE PRIVACY FACTOR

Vistaweave 99 is a 2 x 2 weave, heavy duty mesh with 1% openness, ideal for when you require high privacy. Designed for external awnings, automatic sun blinds and external zip systems. With a high density weave + superior strength, Vistaweave 99 Sunscreen mesh is perfect for Australia's harsh outdoor conditions.

#### Features

- Reduces heat transmission
- High UVR protection
- Eliminates glare in direct sunlight
- Allows moderate flow of fresh air
- Mildew resistant
- Saltwater resistant
- Showerproof
- Creates visual privacy screening
- Environmentally friendly
- Improves air-conditioning efficiency
- Comprehensive colour offering inspired by Colorbond®

#### COLORBOND®,

Colours are shown for illustrative purposes only. Refer to the actual colour sample.

#### Features

- 5% Openness Light Transmission
  - Reduces heat transmission
- High UVR protection
- Eliminates glare in direct sunlight
- Allows moderate flow of fresh air
- Creates visual privacy screening
- Environmentally friendly
- Improves air-conditioning efficiency
- Mildew + Saltwater Resistant
- Comprehensive colour offering inspired by  $\mathsf{Colorbond}^{\circledast}$