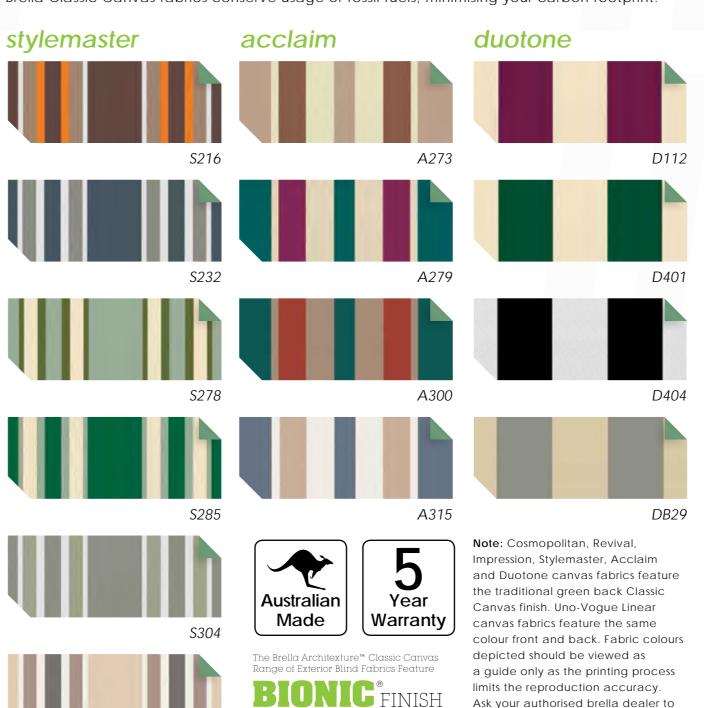

### classic canvas range

The Brella Clasic Canvas Collection offers an extensive colour and pattern range. Our colours are inspired by the latest colour trends, exterior architectural influences and elements within the Australian landscape to bring you one complete offering.

Brella Classic Canvas fabrics will make a stunning contribution to the appearance of your home. Make a statement by using a combination of our stripes and co-ordinating plains, or create an atmosphere of understated chic with a neutral palette.

As with any aspect of decorating, when choosing your awning colours consider the look and feel you are trying to create as well as looking at your surrounding colours. Do you want your awnings to complement or contrast your surroundings? Whatever colour choice you make, you can be confident that Brella Classic Canvas is the industry benchmark - Brella Best.