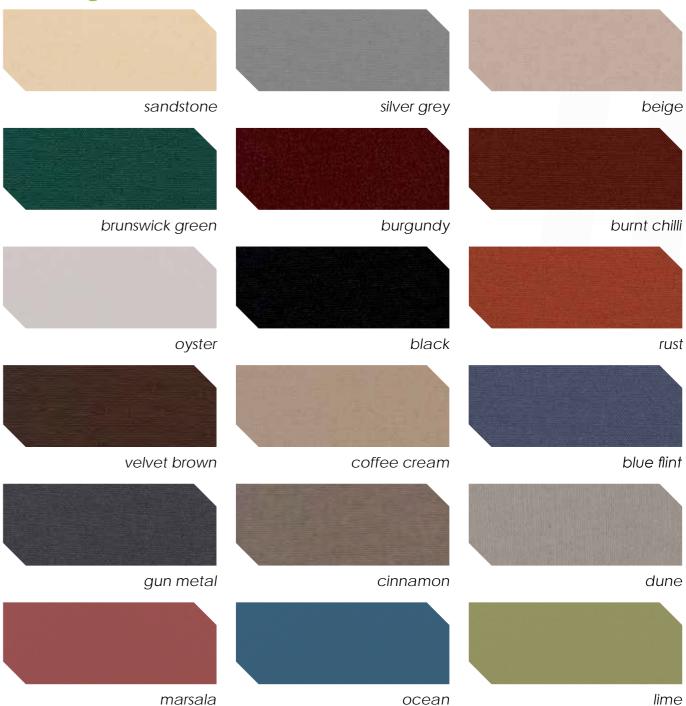

### classic canvas range

The Brella Clasic Canvas Collection offers an extensive colour and pattern range. Our colours are inspired by the latest colour trends, exterior architectural influences and elements within the Australian landscape to bring you one complete offering.

Brella Classic Canvas fabrics will make a stunning contribution to the appearance of your home. Make a statement by using a combination of our stripes and co-ordinating plains, or create an atmosphere of understated chic with a neutral palette.