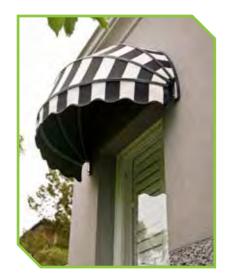

### classic canvas range

The Brella Clasic Canvas Collection offers an extensive colour and pattern range. Our colours are inspired by the latest colour trends, exterior architectural influences and elements within the Australian landscape to bring you one complete offering.

Brella Classic Canvas fabrics will make a stunning contribution to the appearance of your home. Make a statement by using a combination of our stripes and co-ordinating plains, or create an atmosphere of understated chic with a neutral palette.

Brella Bionic Finish incorporates the patented product system of Rudolph GmbH & co. KG

no matter what architectural design, brella classic canvas awnings will add style, value and privacy to your home.