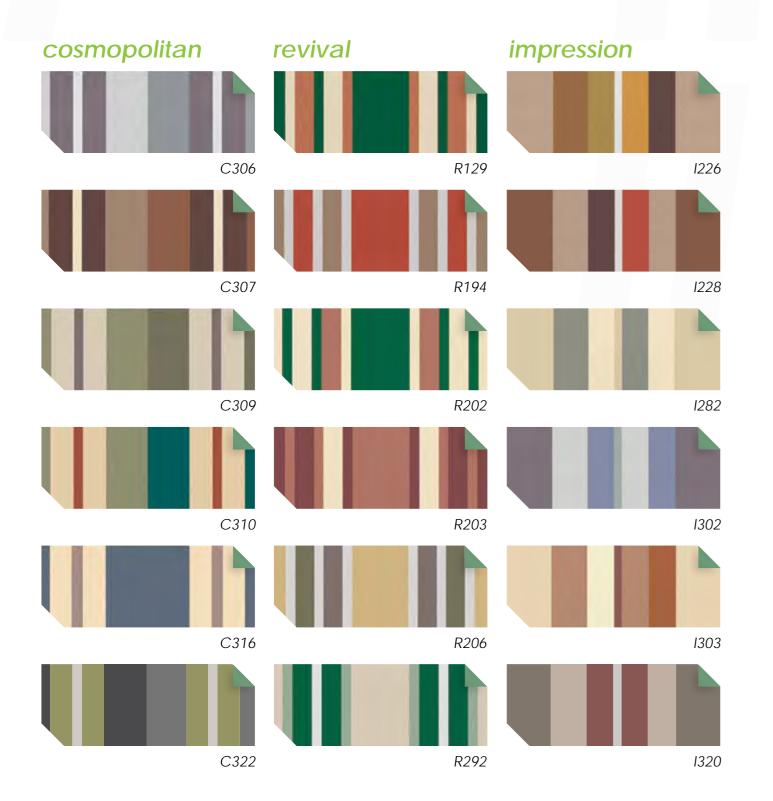

### classic canvas range

The Brella Clasic Canvas Collection offers an extensive colour and pattern range. Our colours are inspired by the latest colour trends, exterior architectural influences and elements within the Australian landscape to bring you one complete offering.

Brella Classic Canvas fabrics will make a stunning contribution to the appearance of your home. Make a statement by using a combination of our stripes and co-ordinating plains, or create an atmosphere of understated chic with a neutral palette.